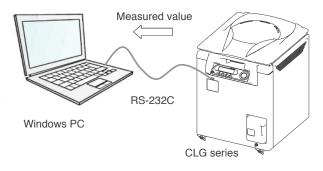

# **Data logging system (Option)**

You can take the temperature, pressure, and time during operation into an optional software "ALP- LOGGER" by connecting between the unit and a PC

The data are showed "Temperature (Pressure) - Time" diagram, can be printed, and exported to Microsoft Excel®.