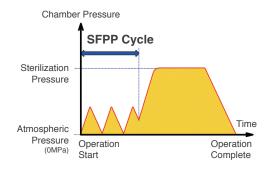

# Steam-flush pressure-pulse (SFPP)

Removes air from the load rapidly by repeatedly alternating a steam flush and a pressure pulse above atmospheric pressure. Optimum to sterilize challenging loads.