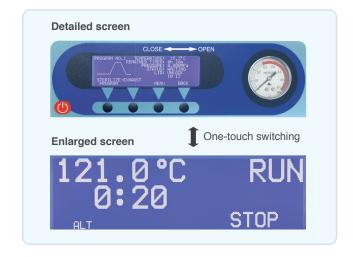

#### **Interactive Liquid Crystal Display**

The settings etc. on an enlarged screen as shown below.

One - touch switching between the detailed and enlarged screen.