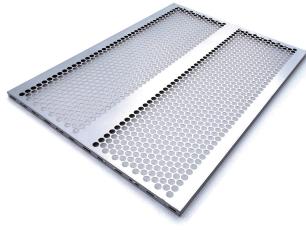

#### Shelves

#### **Appricable Model**

RT-120HM, RY-120HM, ST-120HM, SY-120HM, PW-120HM

RT-120HL, RY-120HL, ST-120HL, SY-120HL, PW-120HL

ITD-100, ILD-110HG, ILD-100HGC, RT-120HG, RY-120HG, ST-120HG, SY-120HG, PW-120HG

ITD-120, ILD-120, ILD-120C

ITD-140, ITD-160, ILD-150, ILD-150C

GTR-100

GTR-120

GTR-150, GTR-200

SB-120HM/HL

SB-120HG

DCH-120HM

DCH-120HL/HG

KMD-100HM

KMD-120HL

KMD-100, KMD-100F, KMD-120, KMD-120F

The optional accessories above are available both when you place an order for the machine and after the order.