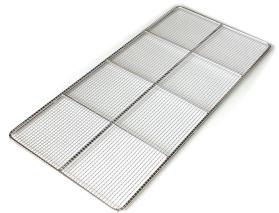

#### Shelves

## Specifications without shelves

Number of the shelves of standard accessories can be reduced upon request. Please let us know your preference upon estimating.

◆ Applicable: all models

#### Load capacity of shelves

If you need to load more than the standard load capacity of shelves, we can produce the shelves of special specification which satisfy required load capacity. We propose specifications that match the weight and shape of the sample.

◆ Applicable: all models