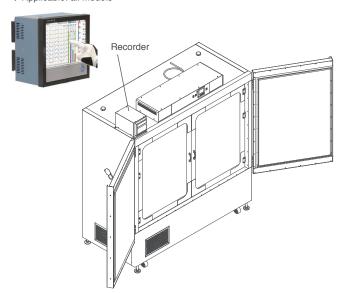

## Recorder + floating sensor

A floating sensor can be inserted into the chamber from the standard measurement port to measure and record the temperature inside the chamber. As a incubators in pharmaceutical manufacturing and hot air sterilizers as GMP management device, it is a necessary function for daily use record. Both paper type and paperless type can be selected.

◆ Applicable: all models