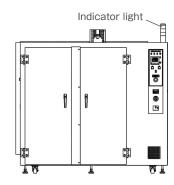

#### Indicator light

An indicator light can be mounted on the top of the device so that you can check the operating status of the device from a distance.

 Applicable: GTR series In case of other models, consultation are required